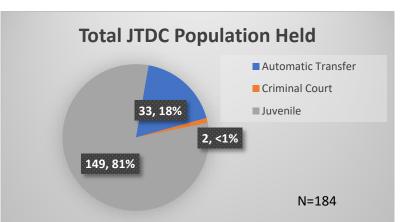

## Daily Data Dashboard – September 7, 2023 Demographics for JTDC Population Thursday Morning Midnight Count

Total # of probation Involved youth<sup>1</sup>: 1,303

<sup>&</sup>lt;sup>1</sup> Probation Active: Any youth who is pending sentencing with an active social history, has been formally placed on probation or supervision with Cook County Juvenile Probation on the date of the report.

<sup>\*</sup>Age, Gender and Race for Criminal Court population (N=2) is not represented in this report.

Data sources: cFive Supervisor – Probation Population and RMIS – JTDC Population

Daily Data Dashboard – September 7, 2023 Demographics for JTDC Population Thursday Morning Midnight Count