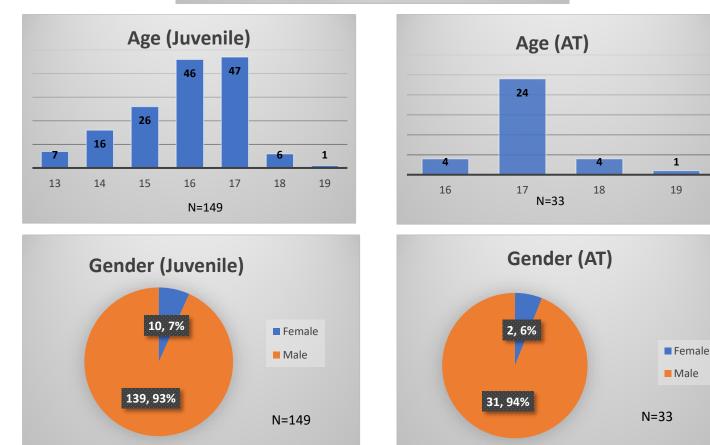

<sup>\*</sup>Age, Gender and Race for Criminal Court population (N=2) is not represented in this report.

Data sources: cFive Supervisor – Probation Population and RMIS – JTDC Population

Daily Data Dashboard – September 7, 2023 Demographics for JTDC Population Thursday Morning Midnight Count