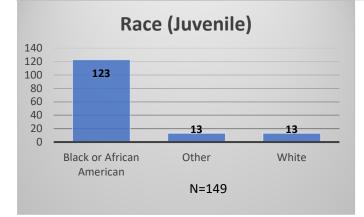

<sup>\*</sup>Age, Gender and Race for Criminal Court population (N=2) is not represented in this report.

Data sources: cFive Supervisor – Probation Population and RMIS – JTDC Population

Daily Data Dashboard – September 7, 2023 Demographics for JTDC Population Thursday Morning Midnight Count