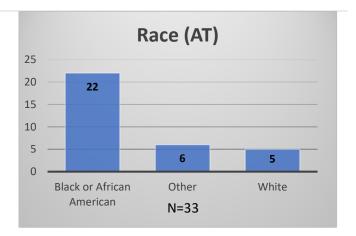

<sup>\*</sup>Age, Gender and Race for Criminal Court population (N=2) is not represented in this report.

Data sources: cFive Supervisor – Probation Population and RMIS – JTDC Population

Daily Data Dashboard – September 7, 2023 Demographics for JTDC Population Thursday Morning Midnight Count